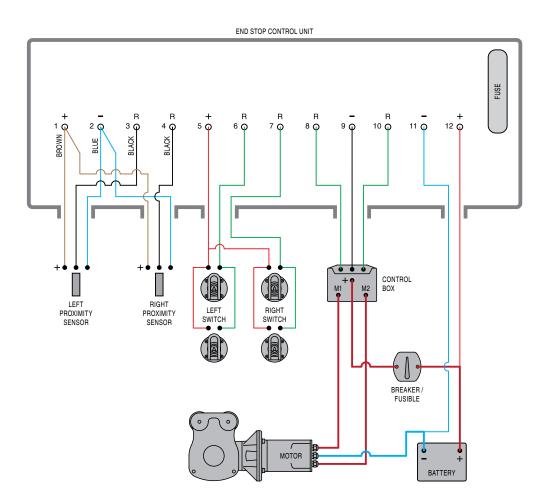

## **Electrical connections**

Date 05/2019 Rev. 03

## **End Stop Control**

To avoid overloads due to wrong operations, a car end stop control is available on request, it includes: two proximity switches and one end stop control unit.

The car stops automatically at the the track ends.

 $\triangle$  If the motor turns in the wrong direction exchange 8 with 10; never exchange 3 with 4 or 6 with 7 !

Antal cars can be supplied with a s.steel plate that is necessary to activate the proximity sensor.