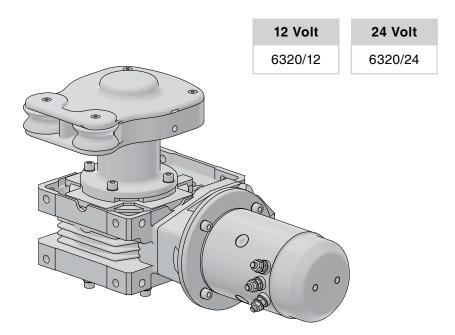

**Powered Line Driver** 

## Car End Stop Control

## **Electrical connections**

Date 05/2019 Rev. 03





## antal

www.antal.it

**Antal** - Via del Progresso, 10 - 35127 Padova - Italy - **www.antal.it** Tel. +39 049 8701265 / 8702655 - Fax: +39 049 760906 - antal@antal.it

## **End Stop Control**

To avoid overloads due to wrong operations, a car end stop control is available on request, it includes: two proximity switches and one end stop control unit.

The car stops automatically at the the track ends.



 $\triangle$  If the motor turns in the wrong direction exchange 8 with 10; never exchange 3 with 4 or 6 with 7 !



Antal cars can be supplied with a s.steel plate that is necessary to activate the proximity sensor.

sensor cap.