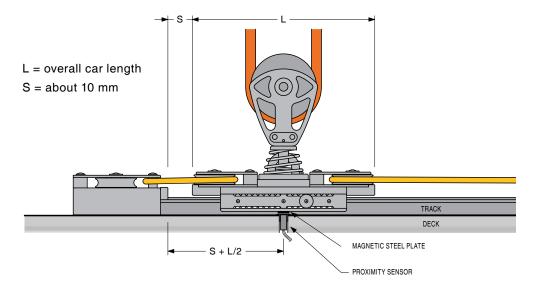

## **End Stop Control**

To avoid overloads due to wrong operations, a car end stop control is available on request, it includes: two proximity switches and one end stop control unit.

The car stops automatically at the the track ends.

 $\triangle$  If the motor turns in the wrong direction exchange 8 with 10; never exchange 3 with 4 or 6 with 7 !

Antal cars can be supplied with a s.steel plate that is necessary to activate the proximity sensor.