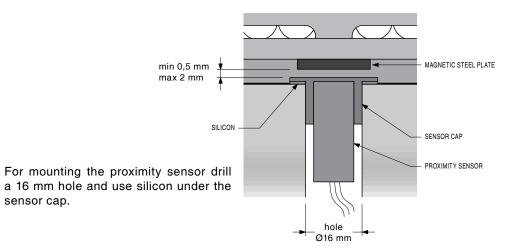

 $\triangle$  If the motor turns in the wrong direction exchange 8 with 10; never exchange 3 with 4 or 6 with 7 !

Antal cars can be supplied with a s.steel plate that is necessary to activate the proximity sensor.

sensor cap.